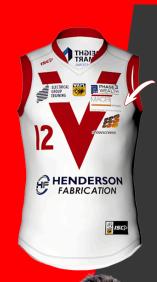

#### 1ST PRIZE

Male Talent/Colts Game
Day Guernsey – Left Breast
valued at \$15,000

Male Talent/Colts Playing Shorts – Front valued at \$10,000

Female League & Youth Playing Shorts – Front valued at \$10,000