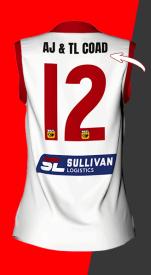

#### **2ND PRIZE**

Female Game Day Guernsey – Back Top

valued at \$15.000

Male League/Reserves Warm-Up Shirt – Left Sleeve valued at \$5,000

3 months LED screen advertising valued at \$6,500

2025 advertising package valued at \$10,000