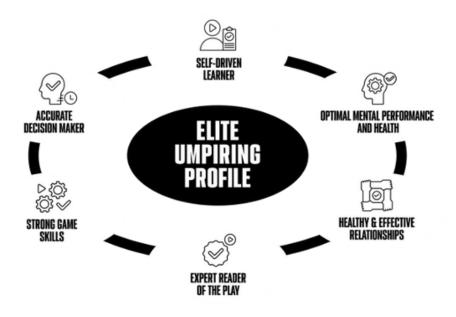

#### THE NATIONAL UMPIRE DEVELOPMENT PATHWAY INCLUDES THE *ELITE UMPIRING PROFILE* – SIX ATTRIBUTES THAT UNDERPIN SUSTAINED SUCCESS FOR AN UMPIRE.

The profile outlines the skills that all umpires should aspire to develop.

The profile assists umpires to develop elite umpiring capability.

The profile provides structure to development conversations between Umpires and Umpire Coaches.