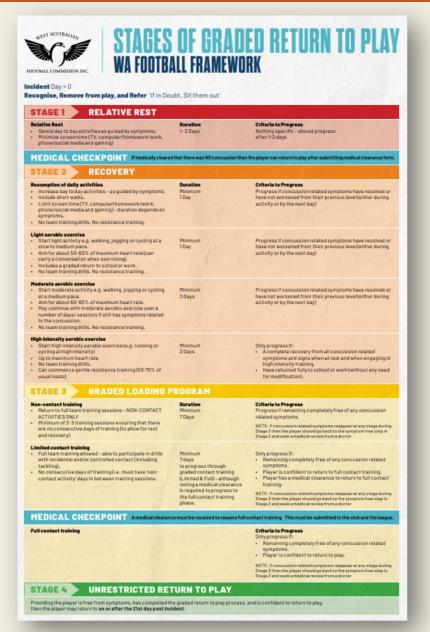

#### PLAYER RECOVERY

- Every players recovery timeline will be different. A player MUST NOT be allowed to return to full contact training until they have received a medical clearance to do so
- Players must follow the Stage of Graded Return to Play WA Football Framework

#### MEDICAL CLEARANCE RECEIVED

Upon the <u>League Administrator</u> receiving a WA Football Concussion Referral & Clearance form clearing the player to return to resume full contact training and/or play, the player will be able to return to play no earlier than on or after the 21st day post the incident.

#### KEY NOTES

- Day of incident is considered Day 0
- 14 Day symptom free period does not start until the first day the player is symptom free
- · Must receive Medical Clearance to return to Full Contact Training