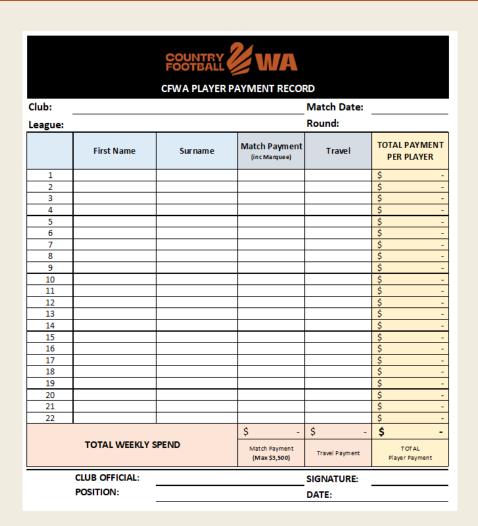

|



### Registration

Compulsory for all umpires

### **Competition Management**

- All online completed by the allocated umpires (leagues can set up and capture any information they
  want and be notified immediately of an incident)
- Awards online
- All umpires can be played by the league by EFT (No Cash, No need to make multiple transactions to pay all umpires
- Club Umpire utilisation



## WORKING WITH CHILDREN

- What are your league/club responsibilities?
- Umpires
- Have you seen the memo?







## PAID PLAYER



Increase in the weekly cap

More parameters around Coach payments



Reduction in travel \$\$

No weekly reporting on awards\*





# PAID PLAYER

What do clubs need to do?

|                                                                                                                                                                                                                                                                                                                                                                                                                                        | FOOTBALL WAR                                                                                                                                                                                                                                                    |