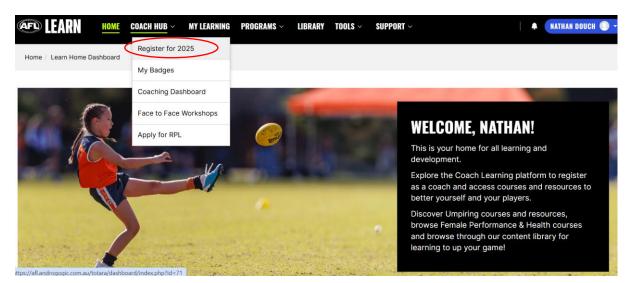

#### <u>Step 5 –</u>

To update your coaching profile. Click on 'Register for 2025'

It will then come to a screen as below with your name & any coaching badges you have. On the left hand side of the screen, click on the 'Register for 2025' tab.