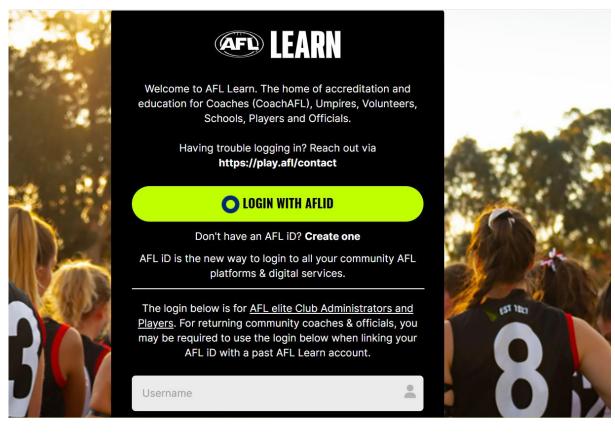

#### Step 2 -

This will take you to the LMS login page. If you don't have an AFL ID you will need to create one to continue through.

#### <u>Step 3 –</u>

If you have an existing AFL Learn Account (so coached or umpired last season) you will be able to link your account to your AFL ID. If you are new to coaching this year, you will need to create a new AFL Learn Account.