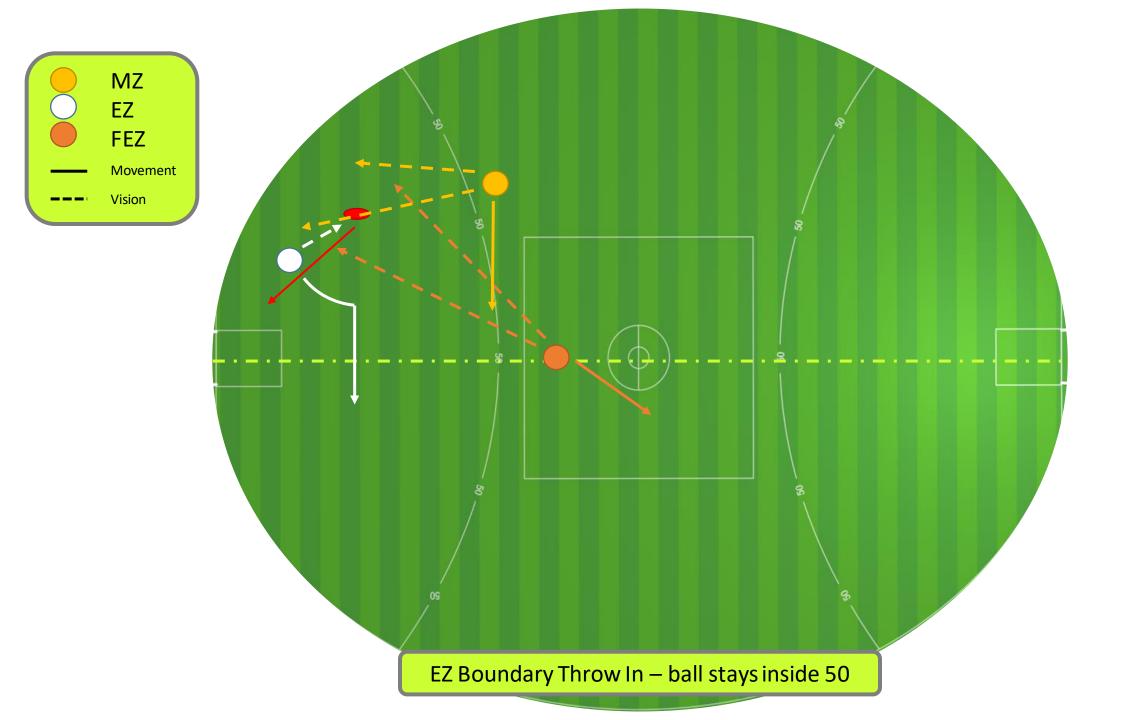

# **Stoppage Positioning (cont)**

#### Additional notes:

- If a stoppage is on centre wing, then the EZ umpire who was already on, or closest to the boundary side assumes the EZ position in a stoppage situation.
- Emphasis needs be achieving a different angle to your teammates, even if someone is in the wrong position:
  - The set-up is determined in order of Controlling umpire, NEZ, then FEZ.
  - If a teammate sets-up in a position that is not influential, first action is to try and help them reposition.
  - If teammate is not able to readjust, then set-up according to their position, forming the triangle.