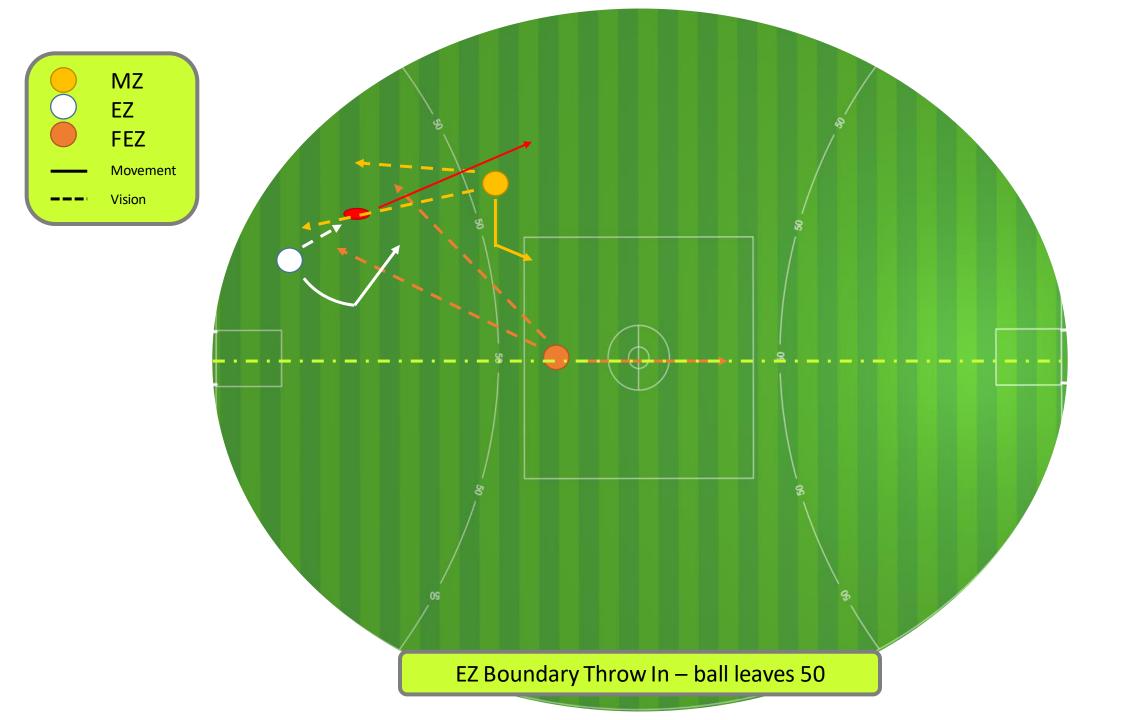

# **Stoppage Positioning (cont)**

#### Additional notes:

- If a stoppage is on centre wing, then the EZ umpire who was already on, or closest to the boundary side assumes the EZ position in a stoppage situation.
- Emphasis needs be achieving a different angle to your teammates, even if someone is in the wrong position:
  - The set-up is determined in order of Controlling umpire, NEZ, then FEZ.
  - If a teammate sets-up in a position that is not influential, first action is to try and help them reposition.
  - If teammate is not able to readjust, then set-up according to their position, forming the triangle.