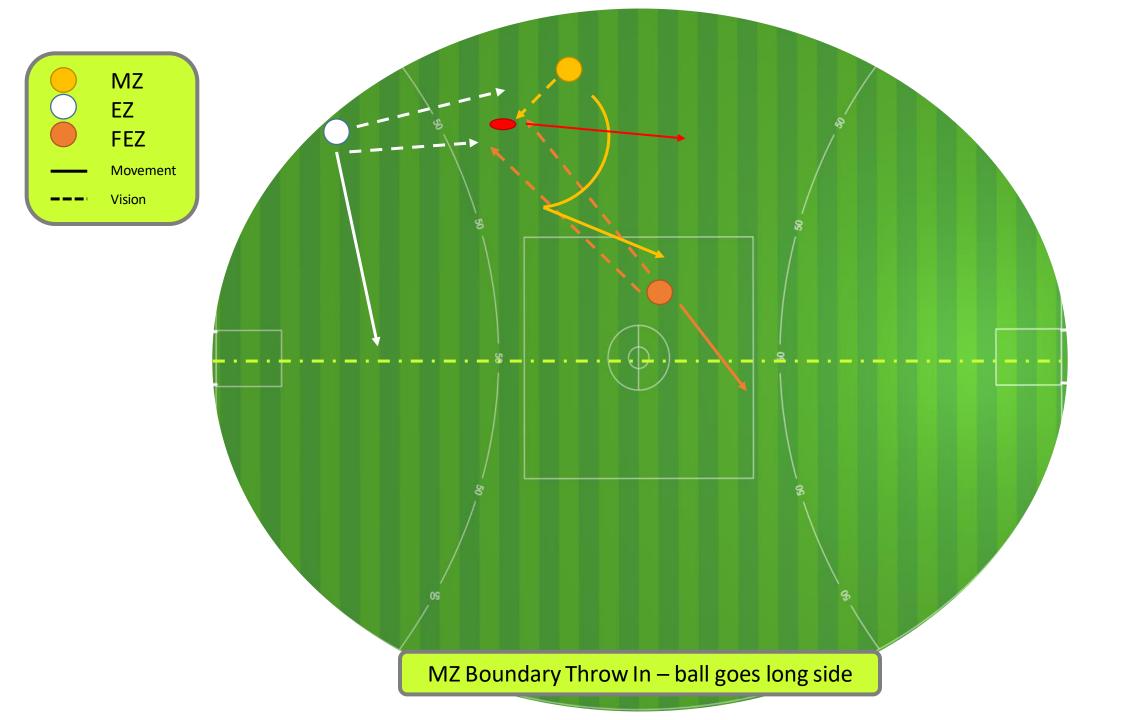

# **Stoppage Positioning (cont)**

#### Additional notes:

- If a stoppage is on centre wing, then the EZ umpire who was already on, or closest to the boundary side assumes the EZ position in a stoppage situation.
- Emphasis needs be achieving a different angle to your teammates, even if someone is in the wrong position:
  - The set-up is determined in order of Controlling umpire, NEZ, then FEZ.
  - If a teammate sets-up in a position that is not influential, first action is to try and help them reposition.
  - If teammate is not able to readjust, then set-up according to their position, forming the triangle.