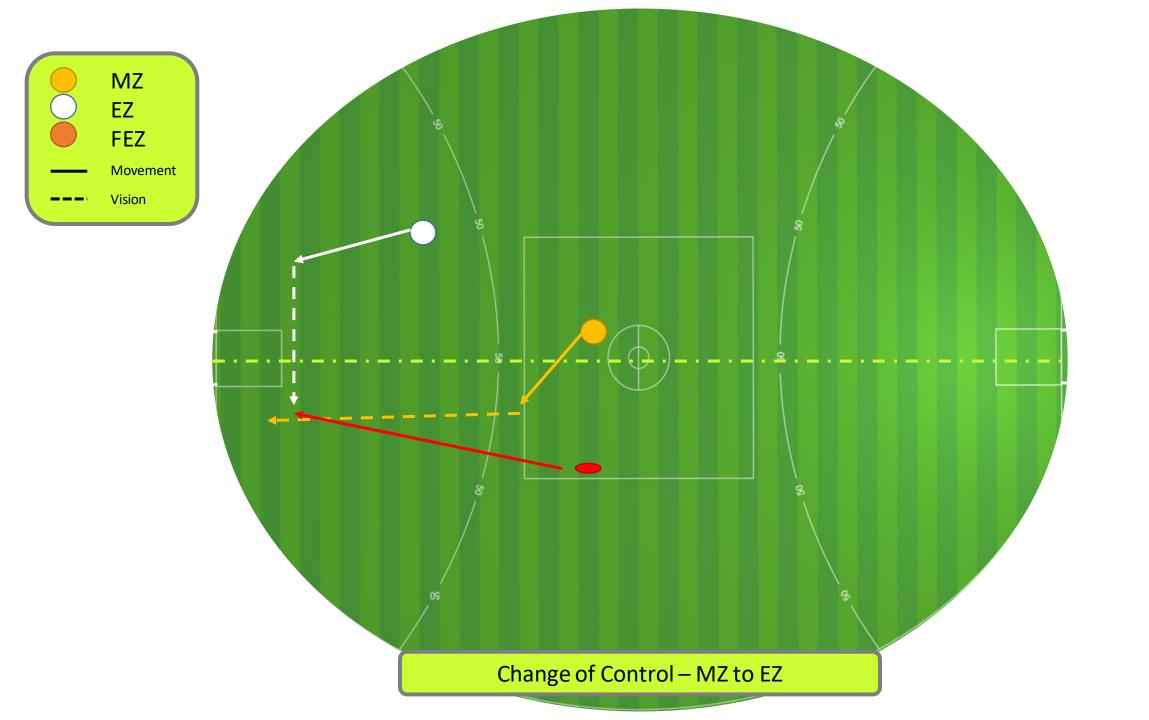

## **Running to Cover**

Focus is teamwork when the play changes zones; MZ to EZ or vice-versa.

Adjusting to a new position of influence, creating a different angle.

Assisting the new controlling umpire with possible contact that can't be seen from sideon.