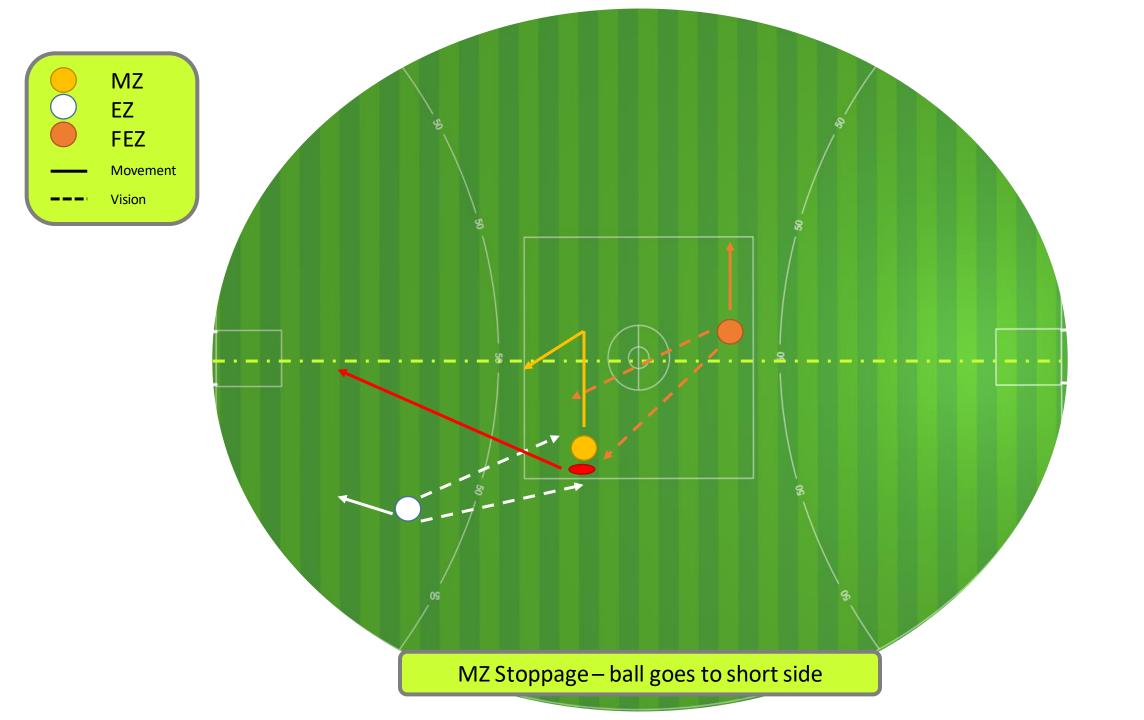

# **Stoppage Positioning (cont)**

#### Additional notes:

- If a stoppage is on centre wing, then the EZ umpire who was already on, or closest to the boundary side assumes the EZ position in a stoppage situation.
- Emphasis needs be achieving a different angle to your teammates, even if someone is in the wrong position:
  - The set-up is determined in order of Controlling umpire, NEZ, then FEZ.
  - If a teammate sets-up in a position that is not influential, first action is to try and help them reposition.
  - If teammate is not able to readjust, then set-up according to their position, forming the triangle.

## **Running to Cover**

Focus is teamwork when the play changes zones; MZ to EZ or vice-versa.

Adjusting to a new position of influence, creating a different angle.

Assisting the new controlling umpire with possible contact that can't be seen from sideon.