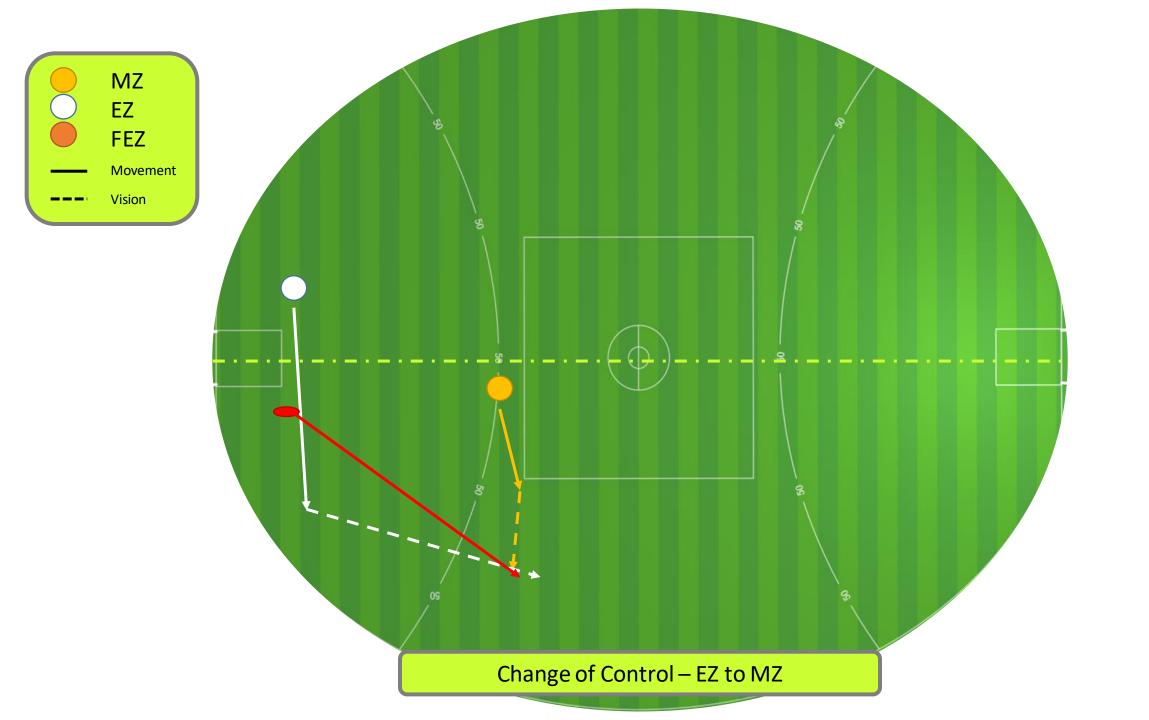

## **Running to Cover**

Focus is teamwork when the play changes zones; MZ to EZ or vice-versa.

Adjusting to a new position of influence, creating a different angle.

Assisting the new controlling umpire with possible contact that can't be seen from sideon.