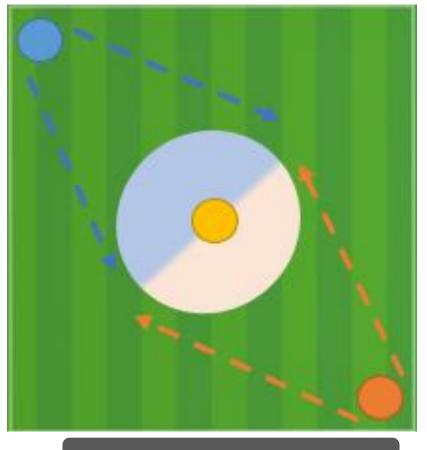

State League 3-Umpire System

Field Umpire Expectations

# **Session Objectives**

#### 3-Umpire System Philosophy

Stoppage Positioning – where does each umpire set-up, watch and move when play re-commences

Running to Cover – what and why?

Teamwork – our team rule.

#### **Session Outcomes**

Understand the reasoning behind the State League 3-Umpire expectations.

Understand how the 3 field umpires set-up at stoppages and what their role is.

Understand why and when umpires run to cover.

Understand how the 3 umpires work together to get a team outcome.

# **Philosophy**

Team first focus

Always umpiring

Helping our teammates

Maintaining quality of umpiring

Positive team outcomes for the game

# **Stoppage Positioning**

### Position of Influence

## 3 Different Angles



Know your role



















# **Stoppage Positioning (cont)**

#### Additional notes:

- If a stoppage is on centre wing, then the EZ umpire who was already on, or closest to the boundary side assumes the EZ position in a stoppage situation.
- Emphasis needs be achieving a different angle to your teammates, even if someone is in the wrong position:
  - The set-up is determined in order of Controlling umpire, NEZ, then FEZ.
  - If a teammate sets-up in a position that is not influential, first action is to try and help them reposition.
  - If teammate is not able to readjust, then set-up according to their position, forming the triangle.

## **Running to Cover**

Focus is teamwork when the play changes zones; MZ to EZ or vice-versa.

Adjusting to a new position of influence, creatin