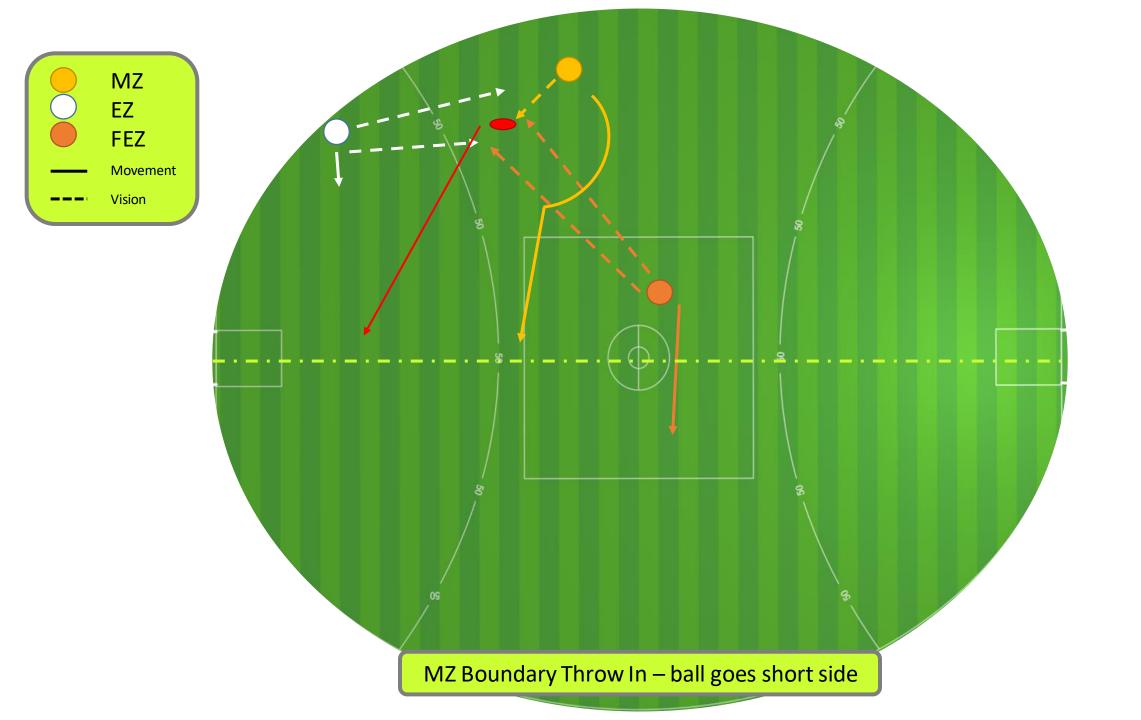

# **Stoppage Positioning (cont)**

#### Additional notes:

- If a stoppage is on centre wing, then the EZ umpire who was already on, or closest to the boundary side assumes the EZ position in a stoppage situation.
- Emphasis needs be achieving a different angle to your teammates, even if someone is in the wrong position:
  - The set-up is determined in order of Controlling umpire, NEZ, then FEZ.
  - If a teammate sets-up in a position that is not influential, first action is to try and help them reposition.
  - If teammate is not able to readjust, then set-up according to their position, forming the triangle.