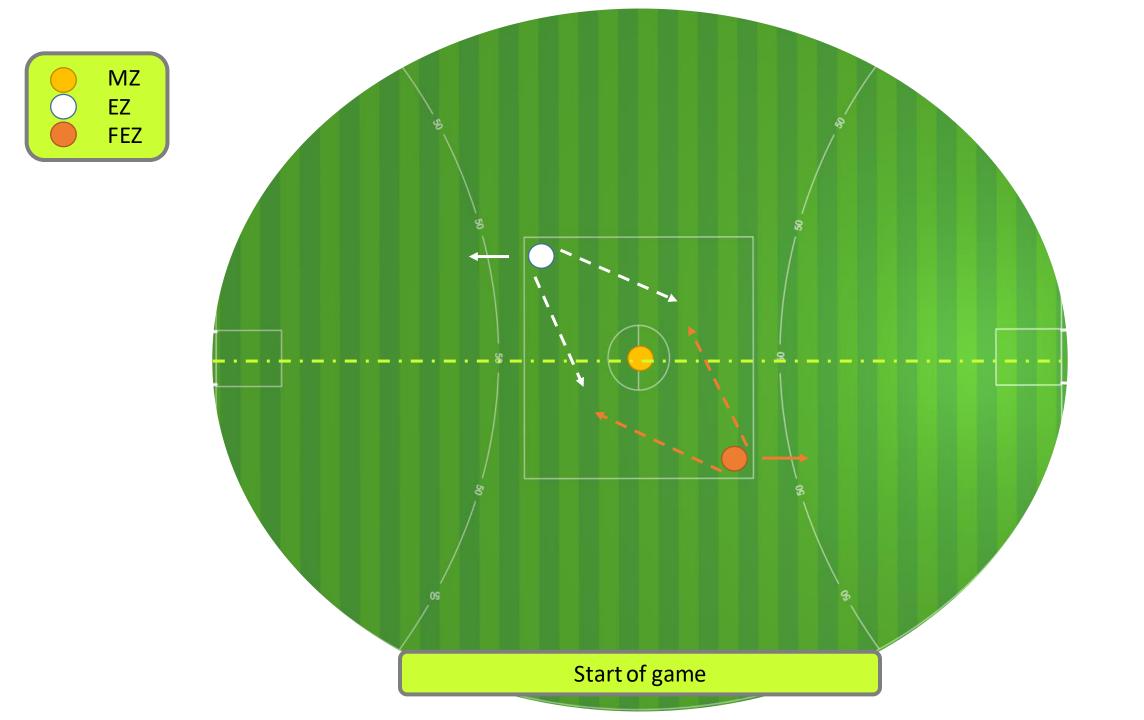

# **Stoppage Positioning**

### Position of Influence

## 3 Different Angles

Know your role

# **Stoppage Positioning (cont)**