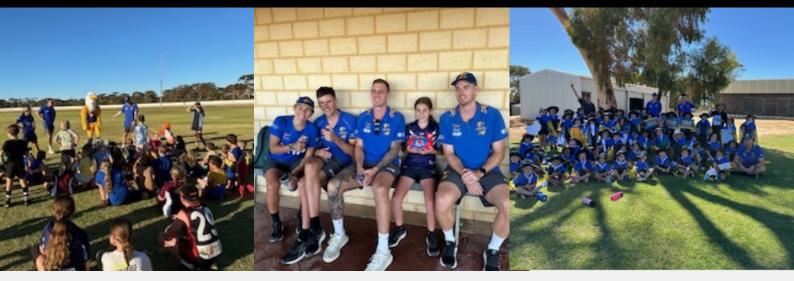

West Coast Eagles Female and Community Team Visit Merredin

# 10th - 12th June

Southern Cross Schools Tour and Winter Carnival

The West Coast Eagles Community and Female Teams were out and about in Merredin late last school term promoting Auskick and the new Junior Girls Competition with MDJFA. Both schools were targeted with clinics and a registration evening which saw more than 50 kids on the oval on a Monday evening.